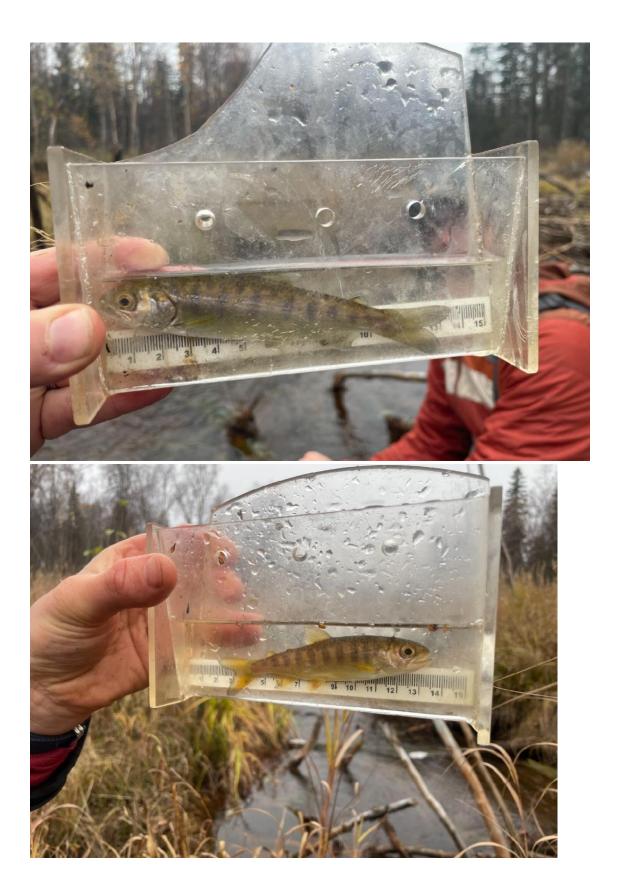

10/4/2024

"Power Plant Creek"

Coordinates:

Upper trap: 61°11'12"N 151°02'44"W

Lower trap: 61°11'12"N 151°02'43"W

Minnow Trapping sites are located above a power plant, with the creek flowing underneath the plant approximately .27 miles below site. Traps were set between 4:30pm on Oct. 3<sup>rd</sup> and 10:30am on Oct. 4<sup>th.</sup> Old beaver activity observed in the area; downed wood, deep channels, and wide boggy floodplain surrounding the area. Aquatic vegetation and key wood provide resting habitat in the stream. Three of the 5 traps that were set caught a total of 15 juvenile coho salmon and 3 Dolly Varden trout, as detailed in the data sheet.

## Photos

Photos of four of the fifteen juvenile coho salmon caught at the sites.

Map:

Coordinate locations of the uppermost and lowest located traps which caught juvenile salmon.