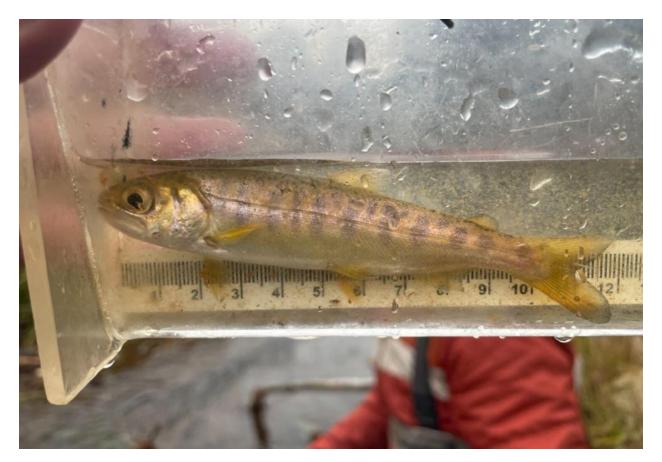

10/4/2024

"Power Plant Creek"

Coordinates:

Upper trap: 61°11'12"N 151°02'44"W

Lower trap: 61°11'12"N 151°02'43"W

Minnow Trapping sites are located above a power plant, with the creek flowing underneath the plant approximately .27 miles below site. Traps were set between 4:30pm on Oct. 3<sup>rd</sup> and 10:30am on Oct. 4<sup>th.</sup> Old beaver activity observed in the area; downed wood, deep channels, and wide boggy floodplain surrounding the area. Aquatic vegetation and key wood provide resting habitat in the stream. Three of the 5 traps that were set caught a total of 15 juvenile coho salmon and 3 Dolly Varden trout, as detailed in the data sheet.

## Photos

Photos of four of the fifteen juvenile coho salmon caught at the sites.

Map:

Coordinate locations of the uppermost and lowest located traps which caught juvenile salmon.