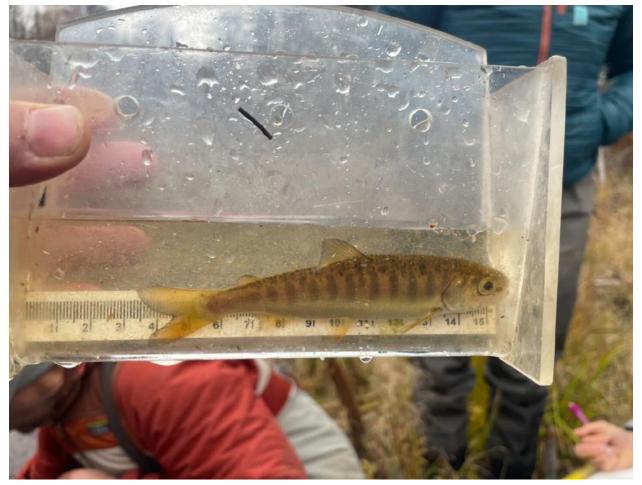

10/4/2024

"Power Plant Creek"

Coordinates:

Upper trap: 61°11'12"N 151°02'44"W

Lower trap: 61°11'12"N 151°02'43"W

Minnow Trapping sites are located above a power plant, with the creek flowing underneath the plant approximately .27 miles below site. Traps were set between 4:30pm on Oct. 3<sup>rd</sup> and 10:30am on Oct. 4<sup>th.</sup> Old beaver activity observed in the area; downed wood, deep channels, and wide boggy floodplain surrounding the area. Aquatic vegetation and key wood provide resting habitat in the stream. Three of the 5 traps that were set caught a total of 15 juvenile coho salmon and 3 Dolly Varden trout, as detailed in the data sheet.

## Photos

Photos of four of the fifteen juvenile coho salmon caught at the sites.

Map:

Coordinate locations of the uppermost and lowest located traps which caught juvenile salmon.