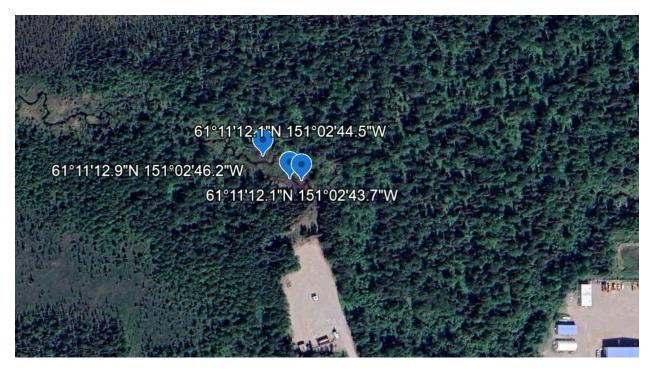

10/4/2024

"Power Plant Creek"

Coordinates:

Upper trap: 61°11'12"N 151°02'44"W

Lower trap: 61°11'12"N 151°02'43"W

Minnow Trapping sites are located above a power plant, with the creek flowing underneath the plant approximately .27 miles below site. Traps were set between 4:30pm on Oct. 3<sup>rd</sup> and 10:30am on Oct. 4<sup>th.</sup> Old beaver activity observed in the area; downed wood, deep channels, and wide boggy floodplain surrounding the area. Aquatic vegetation and key wood provide resting habitat in the stream. Three of the 5 traps that were set caught a total of 15 juvenile coho salmon and 3 Dolly Varden trout, as detailed in the data sheet.

## Photos

Photos of four of the fifteen juvenile coho salmon caught at the sites.

Map:

Coordinate locations of the uppermost and lowest located traps which caught juvenile salmon.